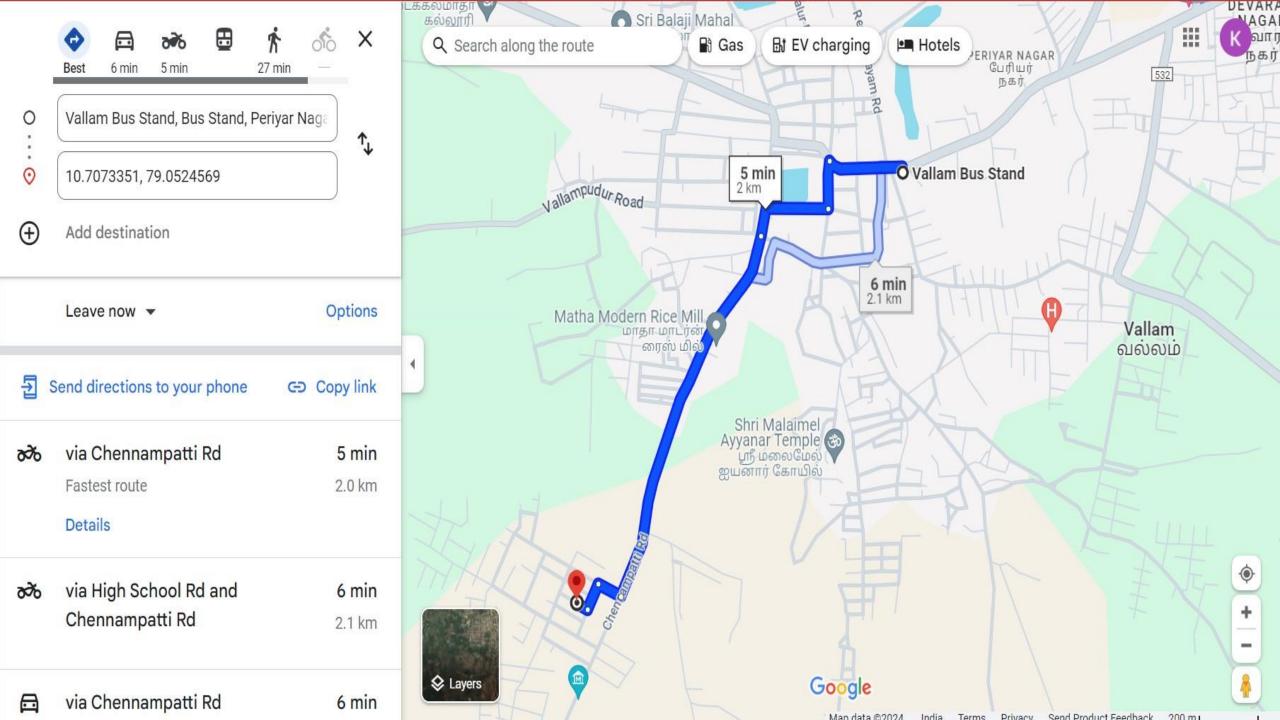

#### **NEAREST ATTRACTIONS**

**①PRIST DEEMED TO BE UNIVERSITY – 3.9KM (8MIN)** (10MIN) **令VALLAM BUS STAND – 2KM (4MIN) ①THANJAVUR COLLECTOR OFFICE – 5.8KM (11MIN) 廿THANJAVUR NEW BUS STAND – 9KM (17MIN)** 