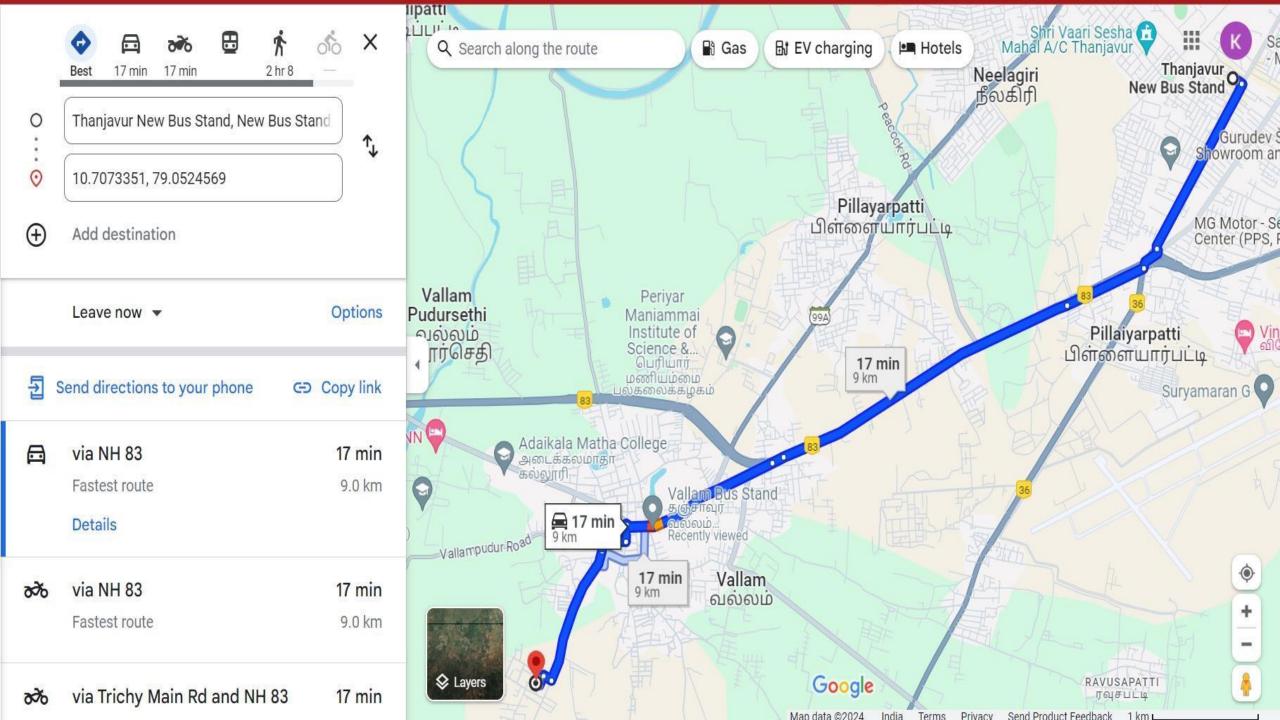

#### **NEAREST ATTRACTIONS**

**①PRIST DEEMED TO BE UNIVERSITY – 3.9KM (8MIN)** (10MIN) **令VALLAM BUS STAND – 2KM (4MIN) ①THANJAVUR COLLECTOR OFFICE – 5.8KM (11MIN) 廿THANJAVUR NEW BUS STAND – 9KM (17MIN)** 