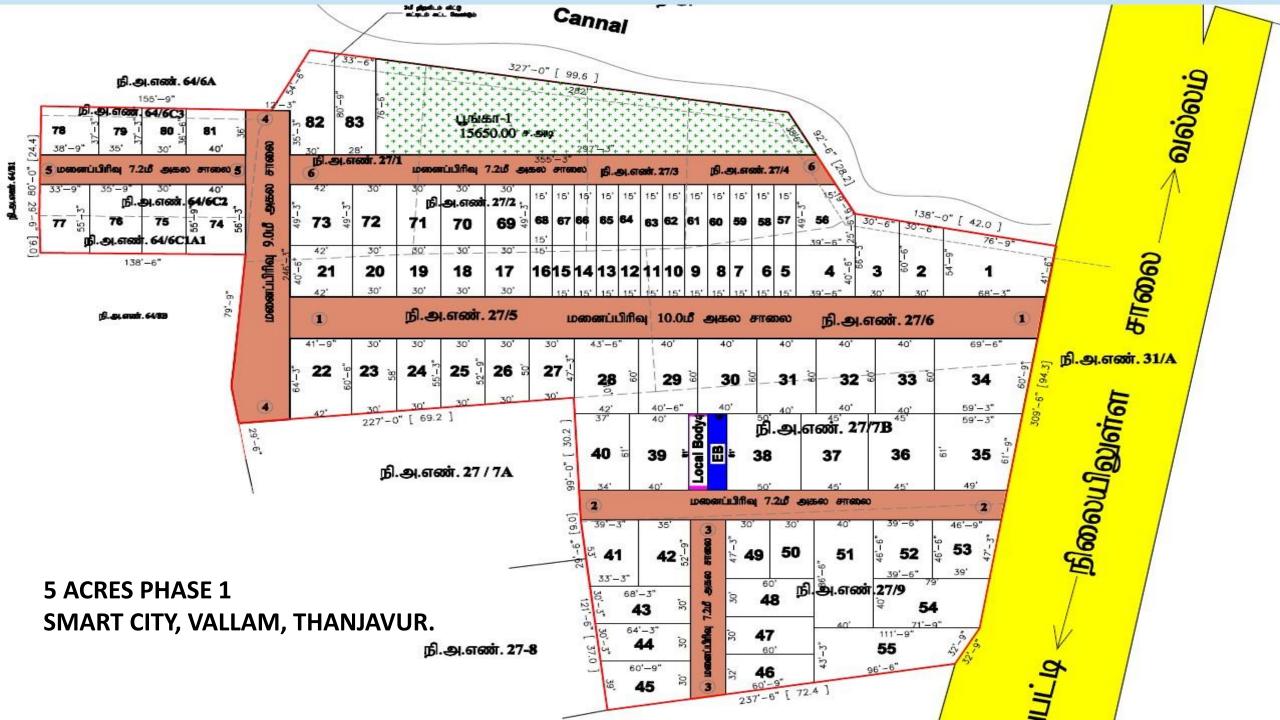

| மாவட்ட நகர் ஊரமைப்பு அலுவலகம் ( prcp ) தஞ்சாவூர் மாவட்டம்                                                                                                                                                                                                                                                                                                                                                                                                                                                                                                                                                                                                                                                                                                                                                                                                                                                                                                                                                                                                                                                                                                                                                                                                                                                                                                                                                                                 |
|-------------------------------------------------------------------------------------------------------------------------------------------------------------------------------------------------------------------------------------------------------------------------------------------------------------------------------------------------------------------------------------------------------------------------------------------------------------------------------------------------------------------------------------------------------------------------------------------------------------------------------------------------------------------------------------------------------------------------------------------------------------------------------------------------------------------------------------------------------------------------------------------------------------------------------------------------------------------------------------------------------------------------------------------------------------------------------------------------------------------------------------------------------------------------------------------------------------------------------------------------------------------------------------------------------------------------------------------------------------------------------------------------------------------------------------------|
| வல்லம் பேரூராட்சி                                                                                                                                                                                                                                                                                                                                                                                                                                                                                                                                                                                                                                                                                                                                                                                                                                                                                                                                                                                                                                                                                                                                                                                                                                                                                                                                                                                                                         |
| தஞ்சாவூர் மாவட்டம், தஞ்சாவூர்வட்டம், வல்லம் பேரூராட்சி                                                                                                                                                                                                                                                                                                                                                                                                                                                                                                                                                                                                                                                                                                                                                                                                                                                                                                                                                                                                                                                                                                                                                                                                                                                                                                                                                                                    |
| வல்லம் தெற்குசேத்தி கிராமம் மற்றும் ஊராட்சி, நி.அ.எண்கள். 27/1, 2, 3,                                                                                                                                                                                                                                                                                                                                                                                                                                                                                                                                                                                                                                                                                                                                                                                                                                                                                                                                                                                                                                                                                                                                                                                                                                                                                                                                                                     |
| 27/4,5,6,78,27/9,64/6C1A1,6C2,6C3,ல் அமையும் குடியிருப்பு மனைப்பிரிவு<br>மனைகள் அமைப்பு தொழில்நுட்ப ஒப்புதல் வரைபடம்.                                                                                                                                                                                                                                                                                                                                                                                                                                                                                                                                                                                                                                                                                                                                                                                                                                                                                                                                                                                                                                                                                                                                                                                                                                                                                                                     |
| ONLINE APPLICATION NO: OLF2AMC9 (32155)                                                                                                                                                                                                                                                                                                                                                                                                                                                                                                                                                                                                                                                                                                                                                                                                                                                                                                                                                                                                                                                                                                                                                                                                                                                                                                                                                                                                   |
| anny : 1.000 - 33.000 - 33.000 T                                                                                                                                                                                                                                                                                                                                                                                                                                                                                                                                                                                                                                                                                                                                                                                                                                                                                                                                                                                                                                                                                                                                                                                                                                                                                                                                                                                                          |
| unanicitifaliai upita : 1999.ave. (19) de catavas de catavas de catavas de catavas de catavas de catavas de cat                                                                                                                                                                                                                                                                                                                                                                                                                                                                                                                                                                                                                                                                                                                                                                                                                                                                                                                                                                                                                                                                                                                                                                                                                                                                                                                           |
| ermenzilet 1914 : 140742.01 e.aug                                                                                                                                                                                                                                                                                                                                                                                                                                                                                                                                                                                                                                                                                                                                                                                                                                                                                                                                                                                                                                                                                                                                                                                                                                                                                                                                                                                                         |
| ມ້ອງບູກກຳສາ ເວລາຫານີ້ແຫຼ່ງເງິກຳ ແຫຼງໃນປູ : 46743.04 ກໍ-869-389135.08 ກ.400 = 163380,58 ກັ-840                                                                                                                                                                                                                                                                                                                                                                                                                                                                                                                                                                                                                                                                                                                                                                                                                                                                                                                                                                                                                                                                                                                                                                                                                                                                                                                                             |
| panniafinink nome                                                                                                                                                                                                                                                                                                                                                                                                                                                                                                                                                                                                                                                                                                                                                                                                                                                                                                                                                                                                                                                                                                                                                                                                                                                                                                                                                                                                                         |
| Gurgg waamudr : 63                                                                                                                                                                                                                                                                                                                                                                                                                                                                                                                                                                                                                                                                                                                                                                                                                                                                                                                                                                                                                                                                                                                                                                                                                                                                                                                                                                                                                        |
| egyildu waran : 13<br>Quryeyildi:                                                                                                                                                                                                                                                                                                                                                                                                                                                                                                                                                                                                                                                                                                                                                                                                                                                                                                                                                                                                                                                                                                                                                                                                                                                                                                                                                                                                         |
| LingiAse ernere gium beiningaset.                                                                                                                                                                                                                                                                                                                                                                                                                                                                                                                                                                                                                                                                                                                                                                                                                                                                                                                                                                                                                                                                                                                                                                                                                                                                                                                                                                                                         |
| Univer -1 : 19900.00 #.eug (19.30 %)                                                                                                                                                                                                                                                                                                                                                                                                                                                                                                                                                                                                                                                                                                                                                                                                                                                                                                                                                                                                                                                                                                                                                                                                                                                                                                                                                                                                      |
| () Gunga audiurais : 76200 e.aug (AM %)<br>adianal universi antuánitas presara giuna énicul manet.                                                                                                                                                                                                                                                                                                                                                                                                                                                                                                                                                                                                                                                                                                                                                                                                                                                                                                                                                                                                                                                                                                                                                                                                                                                                                                                                        |
| () Gunga m.utilummini: 792.00 #.dop (0.01%)                                                                                                                                                                                                                                                                                                                                                                                                                                                                                                                                                                                                                                                                                                                                                                                                                                                                                                                                                                                                                                                                                                                                                                                                                                                                                                                                                                                               |
|                                                                                                                                                                                                                                                                                                                                                                                                                                                                                                                                                                                                                                                                                                                                                                                                                                                                                                                                                                                                                                                                                                                                                                                                                                                                                                                                                                                                                                           |
|                                                                                                                                                                                                                                                                                                                                                                                                                                                                                                                                                                                                                                                                                                                                                                                                                                                                                                                                                                                                                                                                                                                                                                                                                                                                                                                                                                                                                                           |
| 948-unomselet uplument :19155.00 #-849(10.86%) (8-10,07-00)                                                                                                                                                                                                                                                                                                                                                                                                                                                                                                                                                                                                                                                                                                                                                                                                                                                                                                                                                                                                                                                                                                                                                                                                                                                                                                                                                                               |
| <u>கட்டிட வாம்பு :</u> 7.20.5 முதல் 12.0.5 வரையினான சாவைக்கு 1.50.5 கிட்ட்டால் வேண்டும்<br>ஹாலை முடல்த : 7.20.5 முதல் 12.0.5 வரையினான சாலைக்கு 1.50 × 1.50.5 கிட்டாடல் வேண்டும்                                                                                                                                                                                                                                                                                                                                                                                                                                                                                                                                                                                                                                                                                                                                                                                                                                                                                                                                                                                                                                                                                                                                                                                                                                                           |
| fuigement.                                                                                                                                                                                                                                                                                                                                                                                                                                                                                                                                                                                                                                                                                                                                                                                                                                                                                                                                                                                                                                                                                                                                                                                                                                                                                                                                                                                                                                |
| 1. இம்மனைப்பிர்கிற்ற உள்ளட்சி இருத் ஒப்பதல் அளிக்கும் முன் இடத்தினை எந்தத்துரைபாலும் நில ஆர்ஜித நடவடிக்கை                                                                                                                                                                                                                                                                                                                                                                                                                                                                                                                                                                                                                                                                                                                                                                                                                                                                                                                                                                                                                                                                                                                                                                                                                                                                                                                                 |
| மேற்களொர்ளப்படலில்லை என்றும், எந்த துறைக்காகவும் நில ஆர்ஜீதப்பட்டியல் மாவட்ட வருவாய் அறுவலைத்து                                                                                                                                                                                                                                                                                                                                                                                                                                                                                                                                                                                                                                                                                                                                                                                                                                                                                                                                                                                                                                                                                                                                                                                                                                                                                                                                           |
| களுப்பட்ட வில்லை என்றும், உள்ளாட்சி உறுதி செய்து கொள்ள வேண்டும்.<br>2. நீல உரிமம் குறித்து வழங்கப்பட்ட சான்றுகள் மற்றும் பரிசிலனைக்கு சுவர்ப்பிக்கப்பட்ட ஆவனங்கள் சரியானவையல்ல                                                                                                                                                                                                                                                                                                                                                                                                                                                                                                                                                                                                                                                                                                                                                                                                                                                                                                                                                                                                                                                                                                                                                                                                                                                            |
| 2. நல கியம் குறுத்து வதுக்கப்பட சான்றுகா மற்றும் பாசல்லாகத் சம்ப்பக்கப்பட ஆண்ணன் சம்ப்பக்கைய<br>என்று அறியப்பட்டானோ அன்னது மனைப்பிரிவுக்கு தொழில்துப்ப தப்புதல் வதங்கியதால் பாதிப்பு ஏற்படக்கைய சூழ்நிலை                                                                                                                                                                                                                                                                                                                                                                                                                                                                                                                                                                                                                                                                                                                                                                                                                                                                                                                                                                                                                                                                                                                                                                                                                                  |
| குந்பதன் மனைப்பிரவுக்கு வழங்கப்பட்ட தொழில்துட்ப ஒப்பதல் எங்கித முன்னத்திட்டில் தன்றி நன் வரமைப்பு                                                                                                                                                                                                                                                                                                                                                                                                                                                                                                                                                                                                                                                                                                                                                                                                                                                                                                                                                                                                                                                                                                                                                                                                                                                                                                                                         |
| இயக்குதர் அவர்களைல் ரத்து செய்யப்படும்.                                                                                                                                                                                                                                                                                                                                                                                                                                                                                                                                                                                                                                                                                                                                                                                                                                                                                                                                                                                                                                                                                                                                                                                                                                                                                                                                                                                                   |
| 3. வீற்பனைக்குண்டான மனைகளை வீற்பனை செய்யும் போது இக்காணைபின் நகலேரடு நகர் காரமைப்புத்துறையில்<br>ஒப்பதல் அளிக்கப்பட்ட வரைபட நகல் மனை வால்து மற்றைக்கு கட்டாயம் வரங்கப்பட வேண்டும்.                                                                                                                                                                                                                                                                                                                                                                                                                                                                                                                                                                                                                                                                                                                                                                                                                                                                                                                                                                                                                                                                                                                                                                                                                                                        |
| 4. giuget amfaatuti waatut yoo maa anayan aya da miyo digadadi waatufa yaqaadida 6 x 4                                                                                                                                                                                                                                                                                                                                                                                                                                                                                                                                                                                                                                                                                                                                                                                                                                                                                                                                                                                                                                                                                                                                                                                                                                                                                                                                                    |
| senderer fitter samt unne gent Argustan utennag fitteren Ursfählte Ganifib                                                                                                                                                                                                                                                                                                                                                                                                                                                                                                                                                                                                                                                                                                                                                                                                                                                                                                                                                                                                                                                                                                                                                                                                                                                                                                                                                                |
| 6. The Daniil ands Government in G.O.Ma.No.113, Henning and Urban Development Department dated: 22.05.2017                                                                                                                                                                                                                                                                                                                                                                                                                                                                                                                                                                                                                                                                                                                                                                                                                                                                                                                                                                                                                                                                                                                                                                                                                                                                                                                                |
| lave approved the tamil Nada Real Estate (Regulation & Development) Act 2016. The permeter has to obvertise, market,<br>book, cell or effer for sub, or invite persons to purchase in any measure any piet, sportment or infiding, as the case may in, in                                                                                                                                                                                                                                                                                                                                                                                                                                                                                                                                                                                                                                                                                                                                                                                                                                                                                                                                                                                                                                                                                                                                                                                 |
| any Real Retain Project or part of it only offer registering the Real Retain Project with the Real Retain Authority.                                                                                                                                                                                                                                                                                                                                                                                                                                                                                                                                                                                                                                                                                                                                                                                                                                                                                                                                                                                                                                                                                                                                                                                                                                                                                                                      |
| 6. angerenaar mait.18(10)16 p. gl(10)g. a. gang pret. 04.02.2019 (10) 31.01.2020-ai alginet annanggab G.stydgab.                                                                                                                                                                                                                                                                                                                                                                                                                                                                                                                                                                                                                                                                                                                                                                                                                                                                                                                                                                                                                                                                                                                                                                                                                                                                                                                          |
| 7. அரசானை என்.151 வீட்டு வாதி (ம) நகப்புற வால்ச்சி (UD4(1)) ஆறை நால்-09.12.2020-ன் படி உள்ளாட்சிக்கான சாலை,<br>பொது உடயோக குதுக்கீடு மற்றும் தமிழ்தாடு மீன்னர வாரியத்திற்கான பொது உடரியாக குதுக்கீடு ஆகியன தாலைத்தியம்                                                                                                                                                                                                                                                                                                                                                                                                                                                                                                                                                                                                                                                                                                                                                                                                                                                                                                                                                                                                                                                                                                                                                                                                                    |
| ayanar main. 2958/2024 pret. 16.08.2024-at gunub geinen derini Gehangs.                                                                                                                                                                                                                                                                                                                                                                                                                                                                                                                                                                                                                                                                                                                                                                                                                                                                                                                                                                                                                                                                                                                                                                                                                                                                                                                                                                   |
| 8. அரசானை வைப்141 விட்டு வசதி (ம) நவர்புற வளர்ச்சியும்.(ரடி) துறை நான்/16.07.2022.                                                                                                                                                                                                                                                                                                                                                                                                                                                                                                                                                                                                                                                                                                                                                                                                                                                                                                                                                                                                                                                                                                                                                                                                                                                                                                                                                        |
| 9. Дининаліцівны детоць тип-24 инталії - 5 царов 16 царав 57 царов 68 мар п. Ант<br>напазнала докавлята, Опіш на гру                                                                                                                                                                                                                                                                                                                                                                                                                                                                                                                                                                                                                                                                                                                                                                                                                                                                                                                                                                                                                                                                                                                                                                                                                                                                                                                      |
| 10. Gargerangsgågert det såskundesgåg gydelig Grundugb unment gydelsorråslige utgjunsuballer                                                                                                                                                                                                                                                                                                                                                                                                                                                                                                                                                                                                                                                                                                                                                                                                                                                                                                                                                                                                                                                                                                                                                                                                                                                                                                                                              |
| டையது. ஆனால் திரமப்பு பகுதிகளில் மனை ஒப்புதல் வழங்கப்பட்ட மேருபக்களுக்கு மோரமேற் மனைகளை விற்க<br>இப்பைத் திலை இறப்பின் அரசுவான எண்டுக், தவுரட்சி திர்வாகல் மற்றும் குடிதி வழங்கல் துறை நலக்51.01.2000-ல்.மு.                                                                                                                                                                                                                                                                                                                                                                                                                                                                                                                                                                                                                                                                                                                                                                                                                                                                                                                                                                                                                                                                                                                                                                                                                              |
| generge gener genere aleren aleren i gener prese tipte gener gener gener presentation aleren aler |
|                                                                                                                                                                                                                                                                                                                                                                                                                                                                                                                                                                                                                                                                                                                                                                                                                                                                                                                                                                                                                                                                                                                                                                                                                                                                                                                                                                                                                                           |
| ப. வ/ந. ஊ. உ. இ. எண்: SWP / 73 / 2024                                                                                                                                                                                                                                                                                                                                                                                                                                                                                                                                                                                                                                                                                                                                                                                                                                                                                                                                                                                                                                                                                                                                                                                                                                                                                                                                                                                                     |