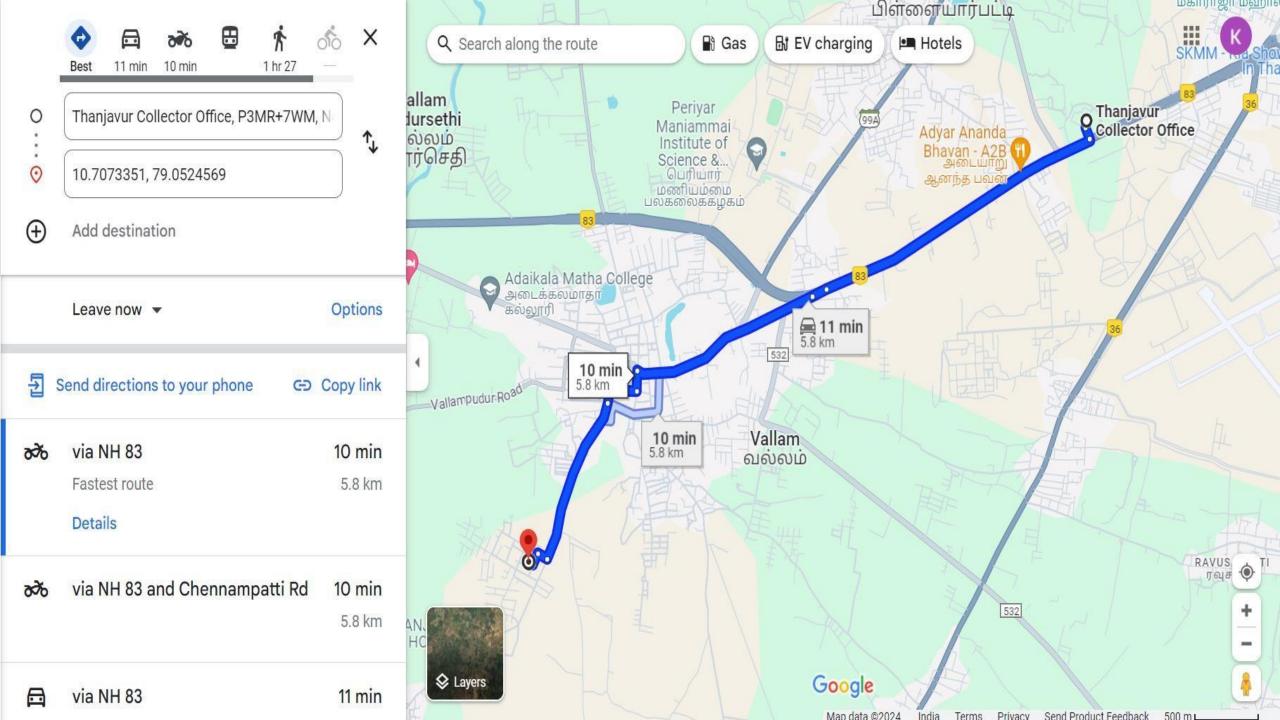

#### **NEAREST ATTRACTIONS**

**①PRIST DEEMED TO BE UNIVERSITY – 3.9KM (8MIN)** (10MIN) **令VALLAM BUS STAND – 2KM (4MIN) ①THANJAVUR COLLECTOR OFFICE – 5.8KM (11MIN) 廿THANJAVUR NEW BUS STAND – 9KM (17MIN)** 