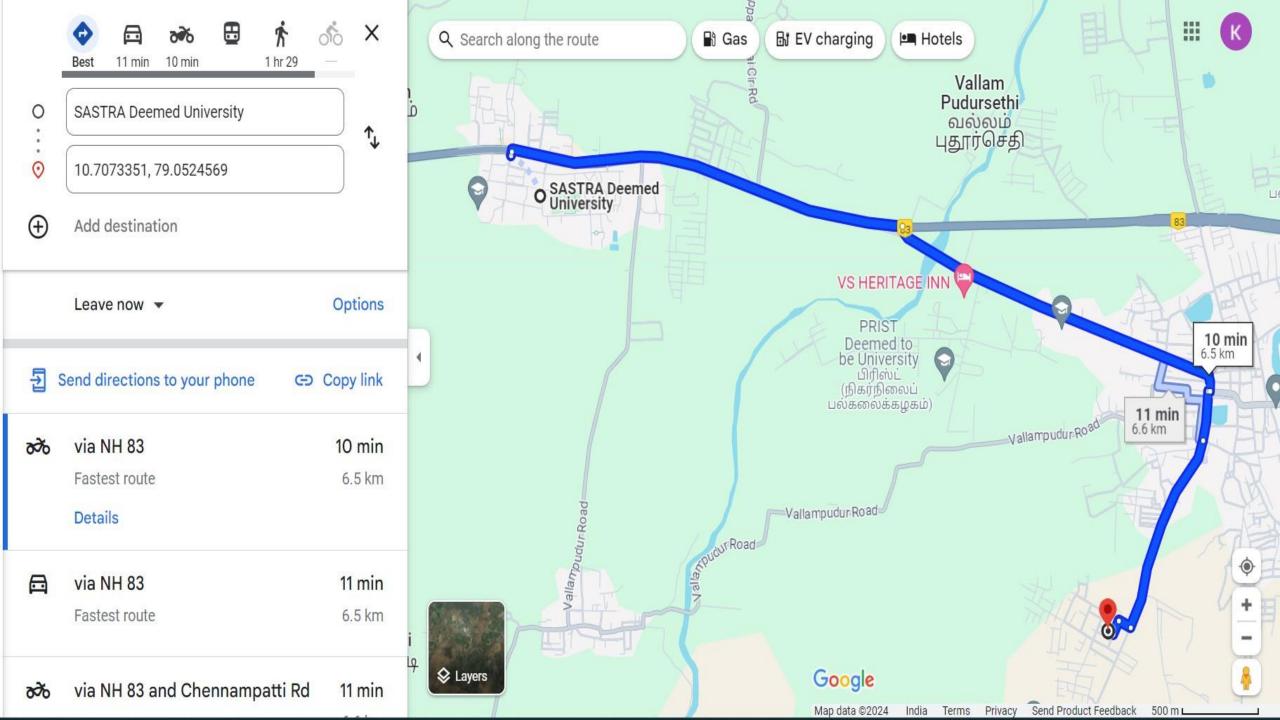

#### **NEAREST ATTRACTIONS**

**①PRIST DEEMED TO BE UNIVERSITY – 3.9KM (8MIN)** (10MIN) **令VALLAM BUS STAND – 2KM (4MIN) ①THANJAVUR COLLECTOR OFFICE – 5.8KM (11MIN) 廿THANJAVUR NEW BUS STAND – 9KM (17MIN)** 