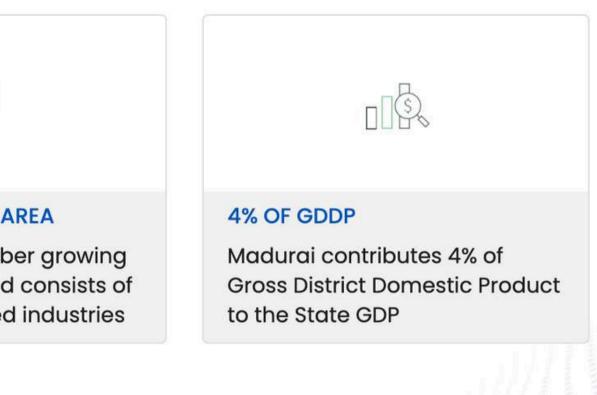

## SUBIKSHA BHOOMI MADURAI

| City Population                                                                                                                                  | Decadal Population Growth                                                                     | City Area                                                              |
|--------------------------------------------------------------------------------------------------------------------------------------------------|-----------------------------------------------------------------------------------------------|------------------------------------------------------------------------|
| 3.03 MN                                                                                                                                          | 17.95%                                                                                        | 148 SQKM                                                               |
| ey Highlights                                                                                                                                    |                                                                                               |                                                                        |
|                                                                                                                                                  |                                                                                               |                                                                        |
| KEY ECONOMIC DRIVERS                                                                                                                             | 2ND LARGEST AREA                                                                              | RUBBER GROWING AR                                                      |
| Manufacturing food products & textile industry are the major industries of the city                                                              | 2nd largest corporation city by<br>area and third largest city by<br>population in Tamil Nadu | y One of the few rubber<br>regions in India and a<br>many rubber based |
|                                                                                                                                                  |                                                                                               |                                                                        |
|                                                                                                                                                  |                                                                                               |                                                                        |
| IT/ITES                                                                                                                                          | 30 Engineering Colleges                                                                       |                                                                        |
| Madurai is promoted as a<br>second-tier city for IT and<br>some software companies like<br>Honeywell Technology<br>Solutions have opened Centres |                                                                                               |                                                                        |