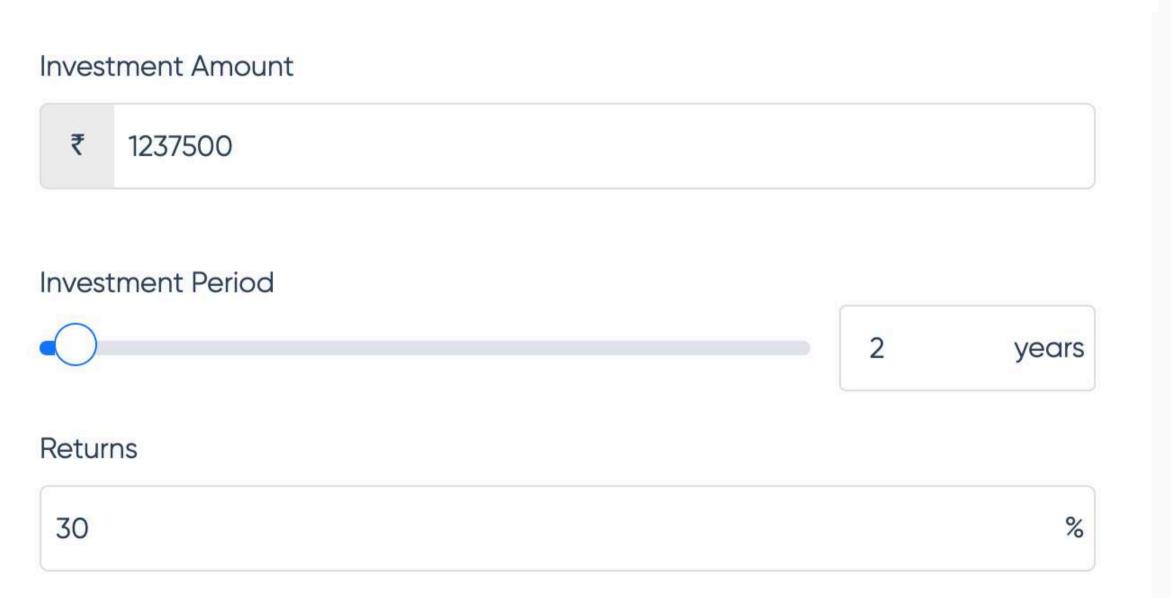

#### **Residential Real Estate vs Other Asset Classes**

The following is a comparison between residential real estate and other asset classes and the returns they give: