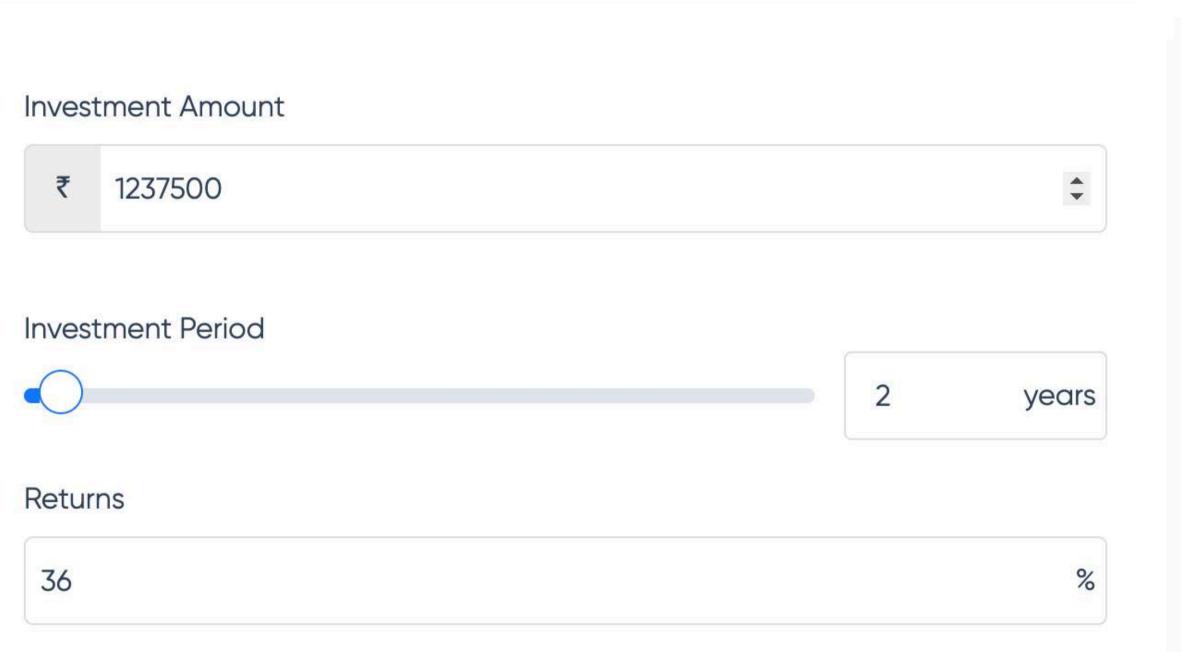

#### **Residential Real Estate vs Other Asset Classes**

The following is a comparison between residential real estate and other asset classes and the returns they give:

#### **Residential Real Estate vs Commercial Real Estate**

Residential real estate offers better tax benefits in comparison to commercial real estate if the property is taken on a home loan. While commercial real estate provides greater returns than residential property, it is easier to look for a tenant in the case of residential property.