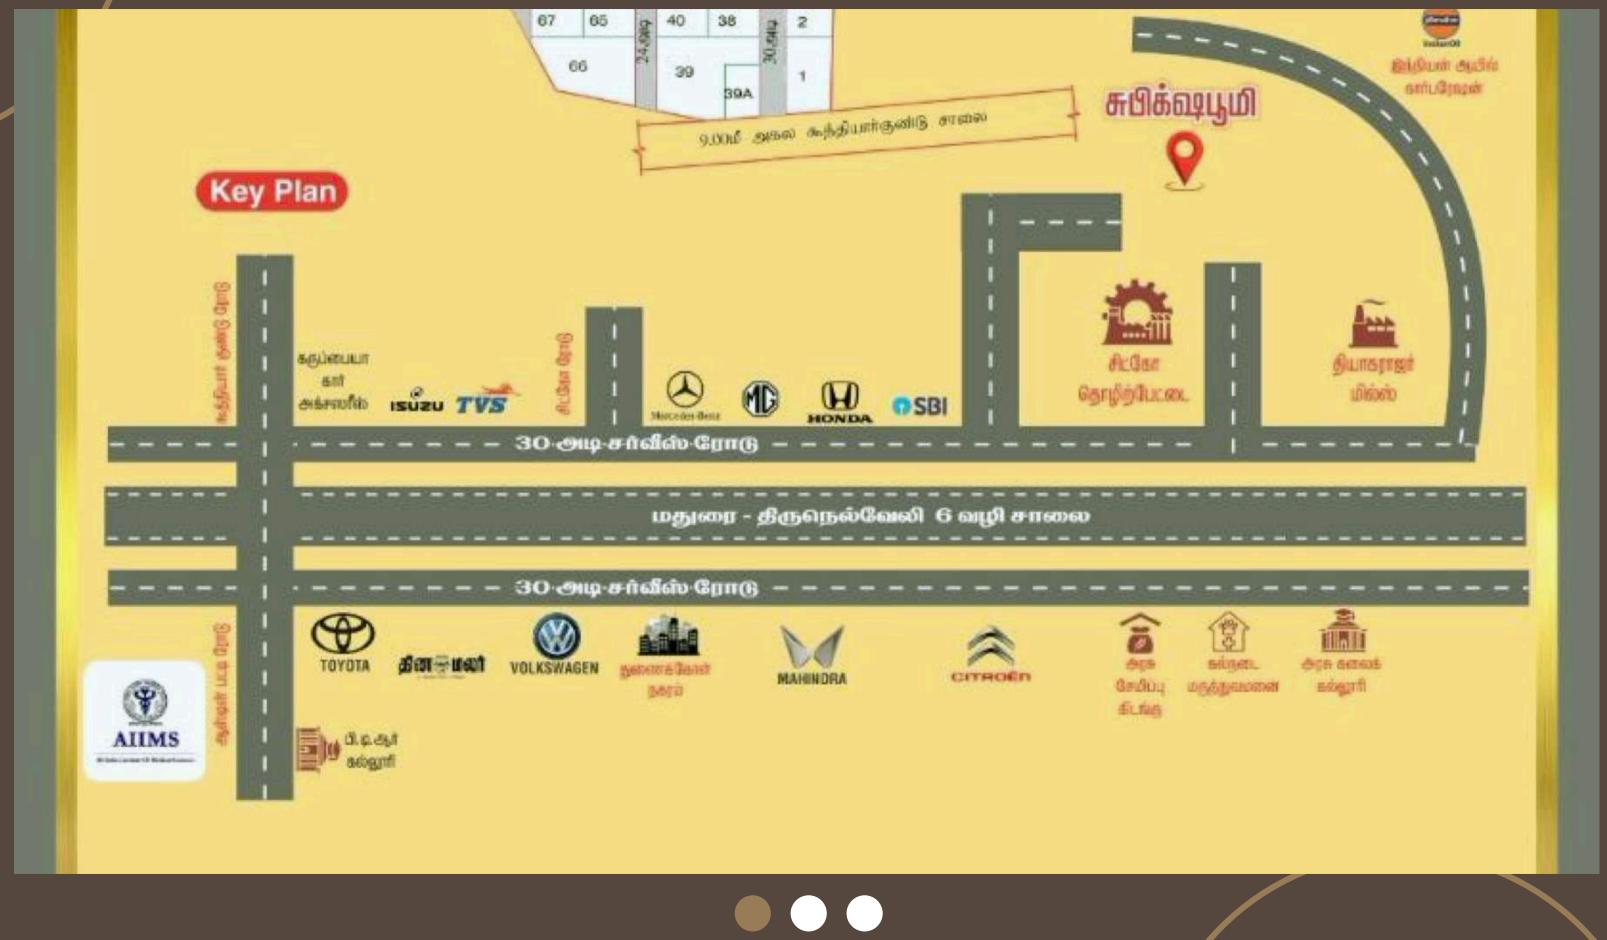

## **PROPOSAL**

## SUBIKSHA BHOOMI MADURAI

| City Population                                                                                                                                  | Decadal Population Growth                                                                     | City Area                                                              |
|--------------------------------------------------------------------------------------------------------------------------------------------------|-----------------------------------------------------------------------------------------------|------------------------------------------------------------------------|
| 3.03 MN                                                                                                                                          | 17.95%                                                                                        | 148 SQKM                                                               |
| ey Highlights                                                                                                                                    |                                                                                               |                                                                        |
|                                                                                                                                                  |                                                                                               |                                                                        |
| KEY ECONOMIC DRIVERS                                                                                                                             | 2ND LARGEST AREA                                                                              | RUBBER GROWING AR                                                      |
| Manufacturing food products & textile industry are the major industries of the city                                                              | 2nd largest corporation city by<br>area and third largest city by<br>population in Tamil Nadu | y One of the few rubber<br>regions in India and a<br>many rubber based |
|                                                                                                                                                  |                                                                                               |                                                                        |
|                                                                                                                                                  |                                                                                               |                                                                        |
| IT/ITES                                                                                                                                          | 30 Engineering Colleges                                                                       |                                                                        |
| Madurai is promoted as a<br>second-tier city for IT and<br>some software companies like<br>Honeywell Technology<br>Solutions have opened Centres |                                                                                               |                                                                        |