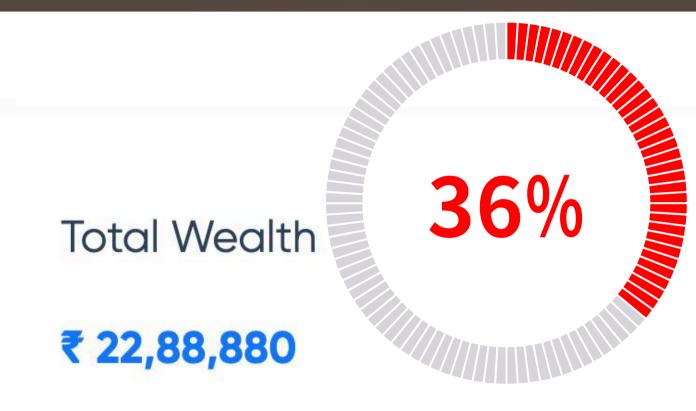

#### **Residential Real Estate vs Other Asset Classes**

The following is a comparison between residential real estate and other asset classes and the returns they give:

#### **Residential Real Estate vs Commercial Real Estate**

Residential real estate offers better tax benefits in comparison to commercial real estate if the property is taken on a home loan. While commercial real estate provides greater returns than residential property, it is easier to look for a tenant in the case of residential property.