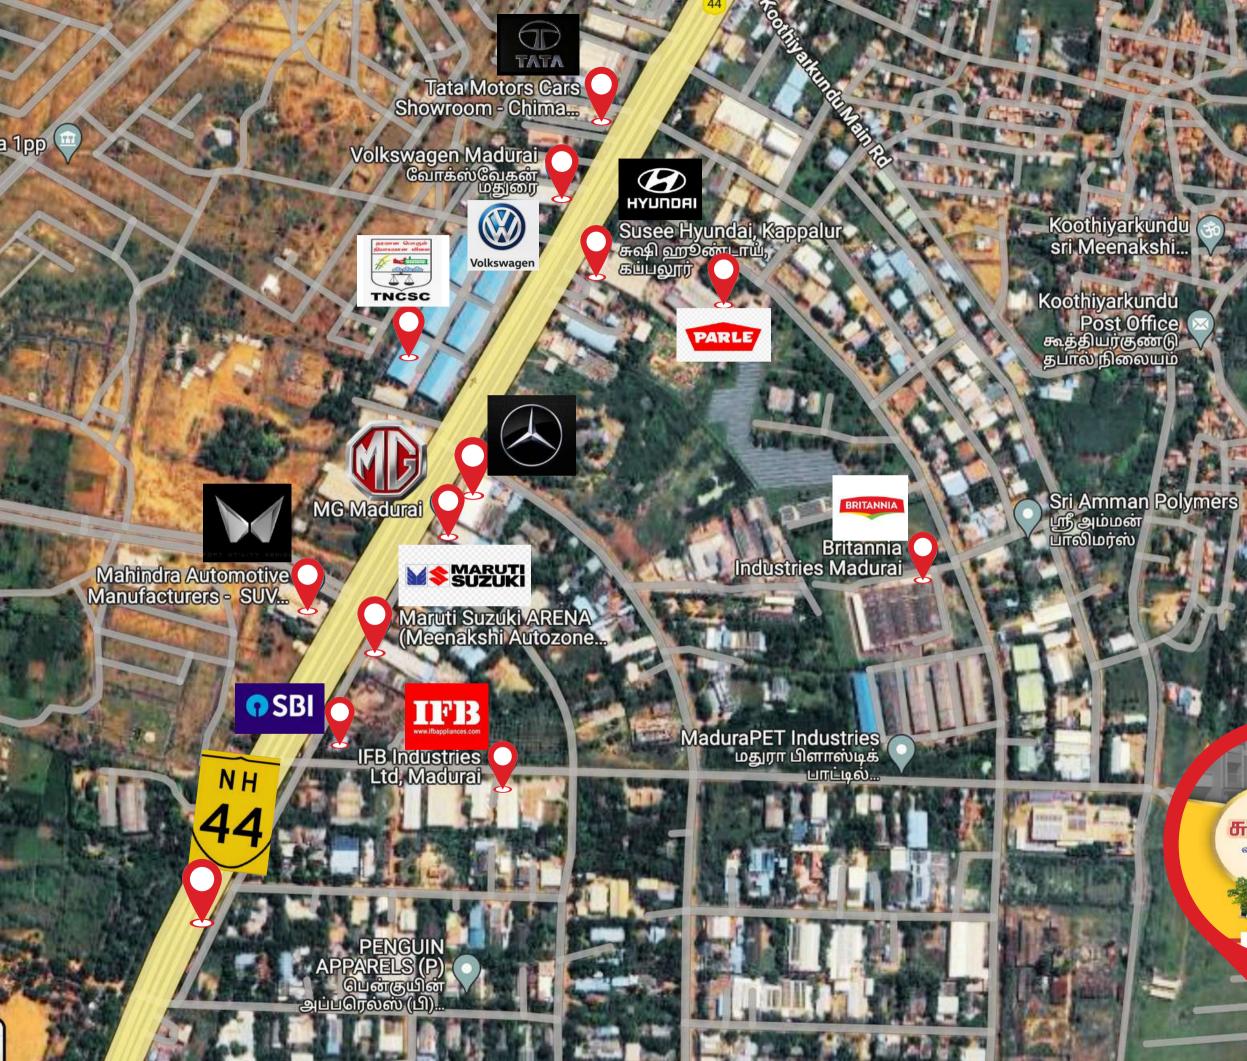

## **PROPOSAL**

## SUBIKSHA BHOOMI MADURAI

| City Population                                                                                                                                  | Decadal Population Growth                                                                     | City Area                                                              |
|--------------------------------------------------------------------------------------------------------------------------------------------------|-----------------------------------------------------------------------------------------------|------------------------------------------------------------------------|
| 3.03 MN                                                                                                                                          | 17.95%                                                                                        | 148 SQKM                                                               |
| ey Highlights                                                                                                                                    |                                                                                               |                                                                        |
|                                                                                                                                                  |                                                                                               |                                                                        |
| KEY ECONOMIC DRIVERS                                                                                                                             | 2ND LARGEST AREA                                                                              | RUBBER GROWING AR                                                      |
| Manufacturing food products & textile industry are the major industries of the city                                                              | 2nd largest corporation city by<br>area and third largest city by<br>population in Tamil Nadu | y One of the few rubber<br>regions in India and a<br>many rubber based |
|                                                                                                                                                  |                                                                                               |                                                                        |
|                                                                                                                                                  |                                                                                               |                                                                        |
| IT/ITES                                                                                                                                          | 30 Engineering Colleges                                                                       |                                                                        |
| Madurai is promoted as a<br>second-tier city for IT and<br>some software companies like<br>Honeywell Technology<br>Solutions have opened Centres |                                                                                               |                                                                        |