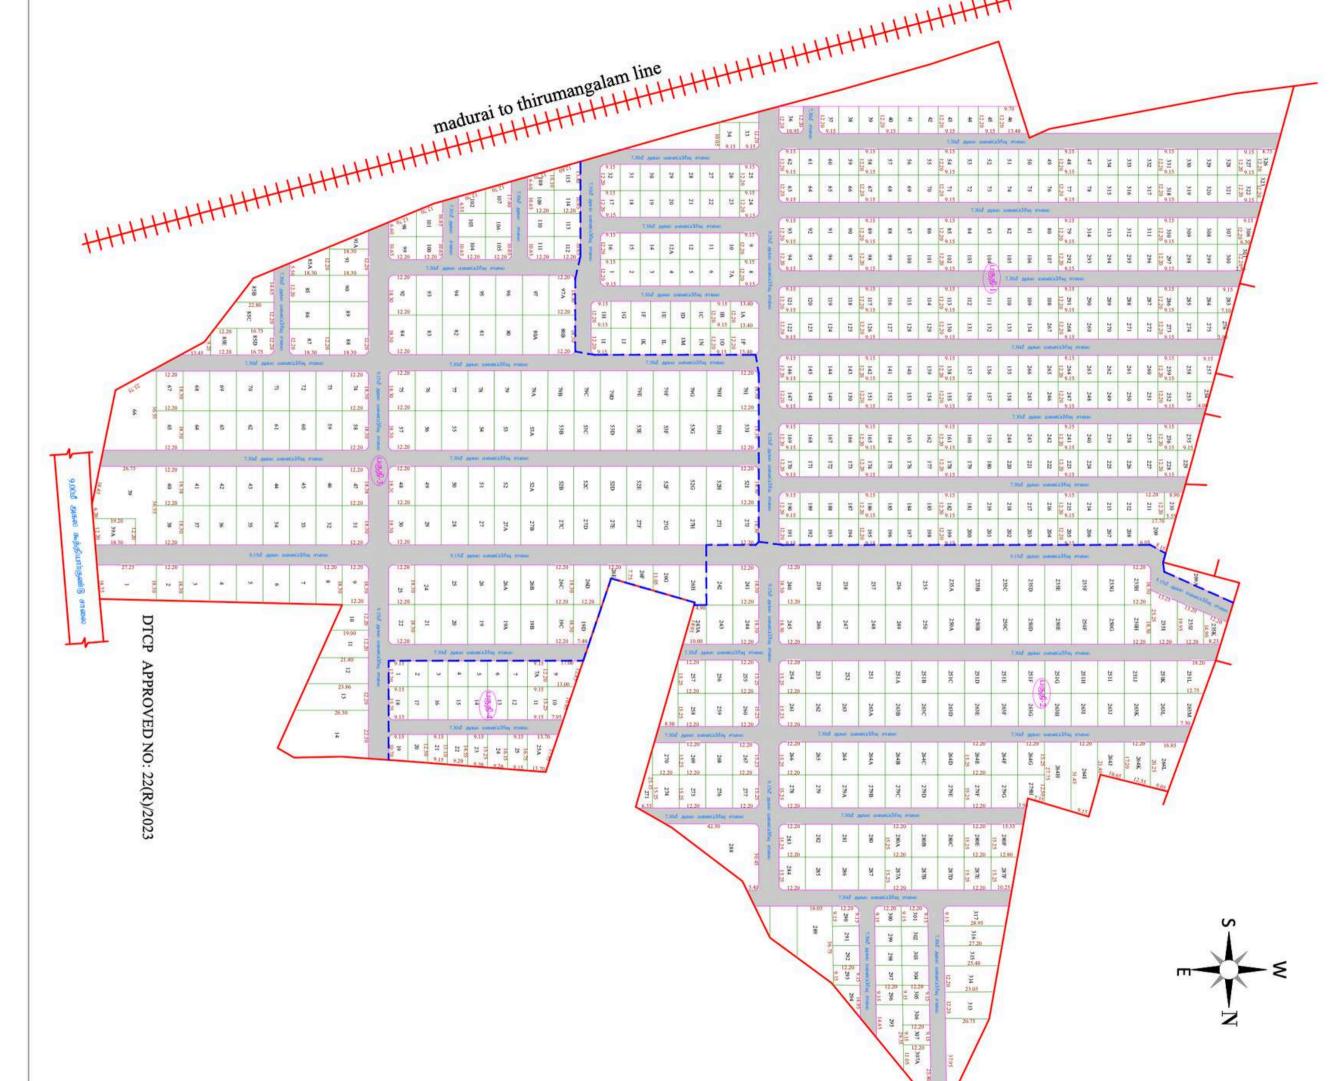

## **PROPOSAL**

## SUBIKSHA BHOOMI MADURAI

| City Population                                                                                                                                  | Decadal Population Growth                                                                     | City Area                                                              |
|--------------------------------------------------------------------------------------------------------------------------------------------------|-----------------------------------------------------------------------------------------------|------------------------------------------------------------------------|
| 3.03 MN                                                                                                                                          | 17.95%                                                                                        | 148 SQKM                                                               |
| ey Highlights                                                                                                                                    |                                                                                               |                                                                        |
|                                                                                                                                                  |                                                                                               |                                                                        |
| KEY ECONOMIC DRIVERS                                                                                                                             | 2ND LARGEST AREA                                                                              | RUBBER GROWING AR                                                      |
| Manufacturing food products & textile industry are the major industries of the city                                                              | 2nd largest corporation city by<br>area and third largest city by<br>population in Tamil Nadu | y One of the few rubber<br>regions in India and a<br>many rubber based |
|                                                                                                                                                  |                                                                                               |                                                                        |
|                                                                                                                                                  |                                                                                               |                                                                        |
| IT/ITES                                                                                                                                          | 30 Engineering Colleges                                                                       |                                                                        |
| Madurai is promoted as a<br>second-tier city for IT and<br>some software companies like<br>Honeywell Technology<br>Solutions have opened Centres |                                                                                               |                                                                        |