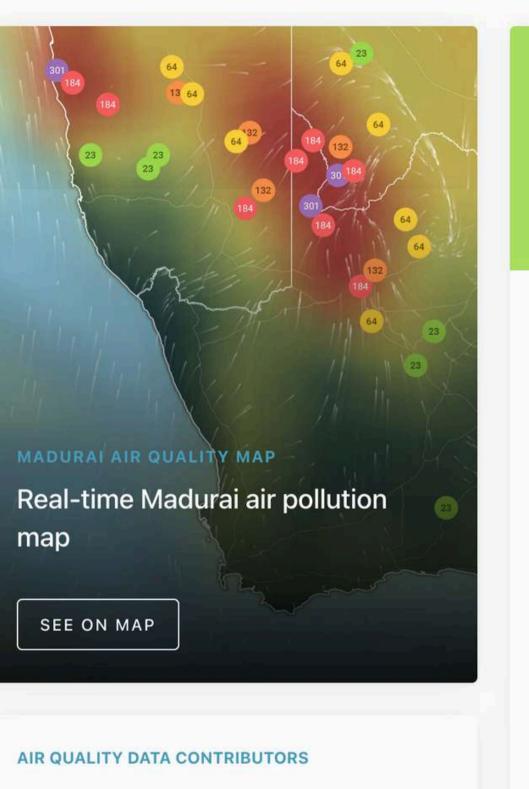

and the enhancement of public utilities.
- Property value appreciation: Consistent appreciation in property values has been observed, driven by increasing demand and improved infrastructure, ensuring good returns on investment.

#### Current market trends in Madurai

The market is currently experiencing steady growth, primarily driven by the rising demand for residential properties and commercial spaces. New residential projects are being developed to cater to the growing population, and improved connectivity through enhanced transportation networks is making previously inaccessible areas more attractive. Additionally, the influx of IT companies and industrial growth is boosting the demand for commercial real estate, further propelling the market.



1 Station operated by

AQI US legend



US AQI LIVE AQI INDEX Good 33

#### OVERVIEW

What is the current air quality in Madurai?

| Air pollution level | Air quality index | Main pollutant |                              |       |
|---------------------|-------------------|----------------|------------------------------|-------|
| Good                | 33 US AQI 🔽       | PM2.5          |                              |       |
| Pollutants          |                   |                | Concentra                    | ation |
| PM2.5               |                   |                | 6 μg/m³                      |       |
| 03                  |                   |                | <b>6.8</b> μg/m <sup>3</sup> |       |
| NO2                 |                   |                | 4 μg/m³                      |       |
| SO2