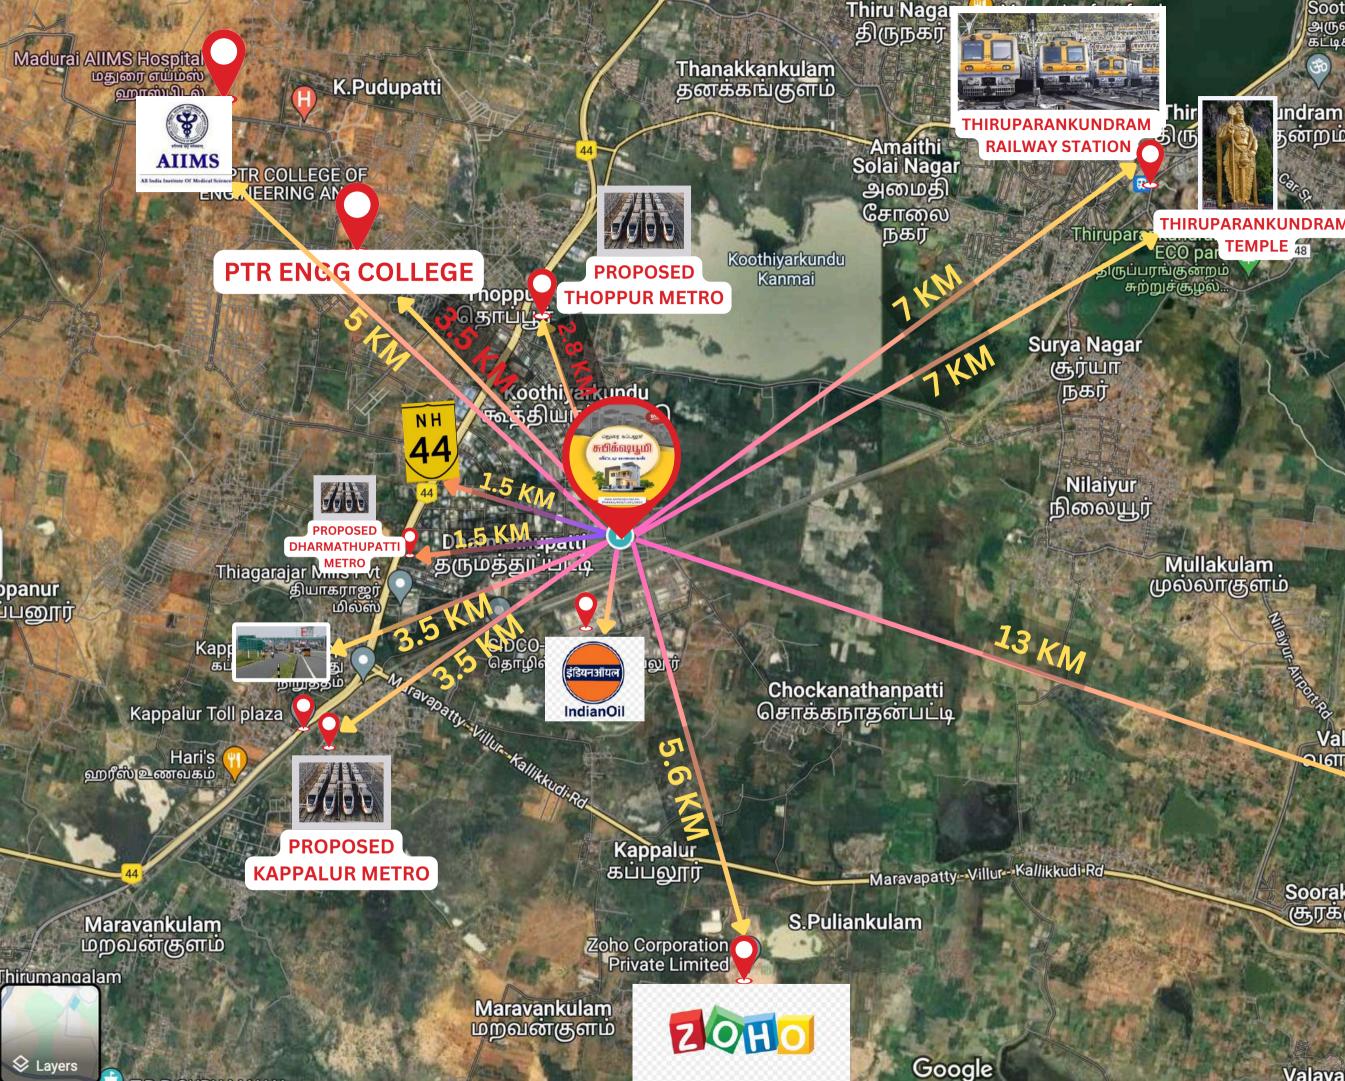

## **PROPOSAL**

## SUBIKSHA BHOOMI MADURAI

| City Population                                                                                                                                  | Decadal Population Growth                                                                     | City Area                                                              |
|--------------------------------------------------------------------------------------------------------------------------------------------------|-----------------------------------------------------------------------------------------------|------------------------------------------------------------------------|
| 3.03 MN                                                                                                                                          | 17.95%                                                                                        | 148 SQKM                                                               |
| ey Highlights                                                                                                                                    |                                                                                               |                                                                        |
|                                                                                                                                                  |                                                                                               |                                                                        |
| KEY ECONOMIC DRIVERS                                                                                                                             | 2ND LARGEST AREA                                                                              | RUBBER GROWING AR                                                      |
| Manufacturing food products & textile industry are the major industries of the city                                                              | 2nd largest corporation city by<br>area and third largest city by<br>population in Tamil Nadu | y One of the few rubber<br>regions in India and a<br>many rubber based |
|                                                                                                                                                  |                                                                                               |                                                                        |
|                                                                                                                                                  |                                                                                               |                                                                        |
| IT/ITES                                                                                                                                          | 30 Engineering Colleges                                                                       |                                                                        |
| Madurai is promoted as a<br>second-tier city for IT and<br>some software companies like<br>Honeywell Technology<br>Solutions have opened Centres |                                                                                               |                                                                        |