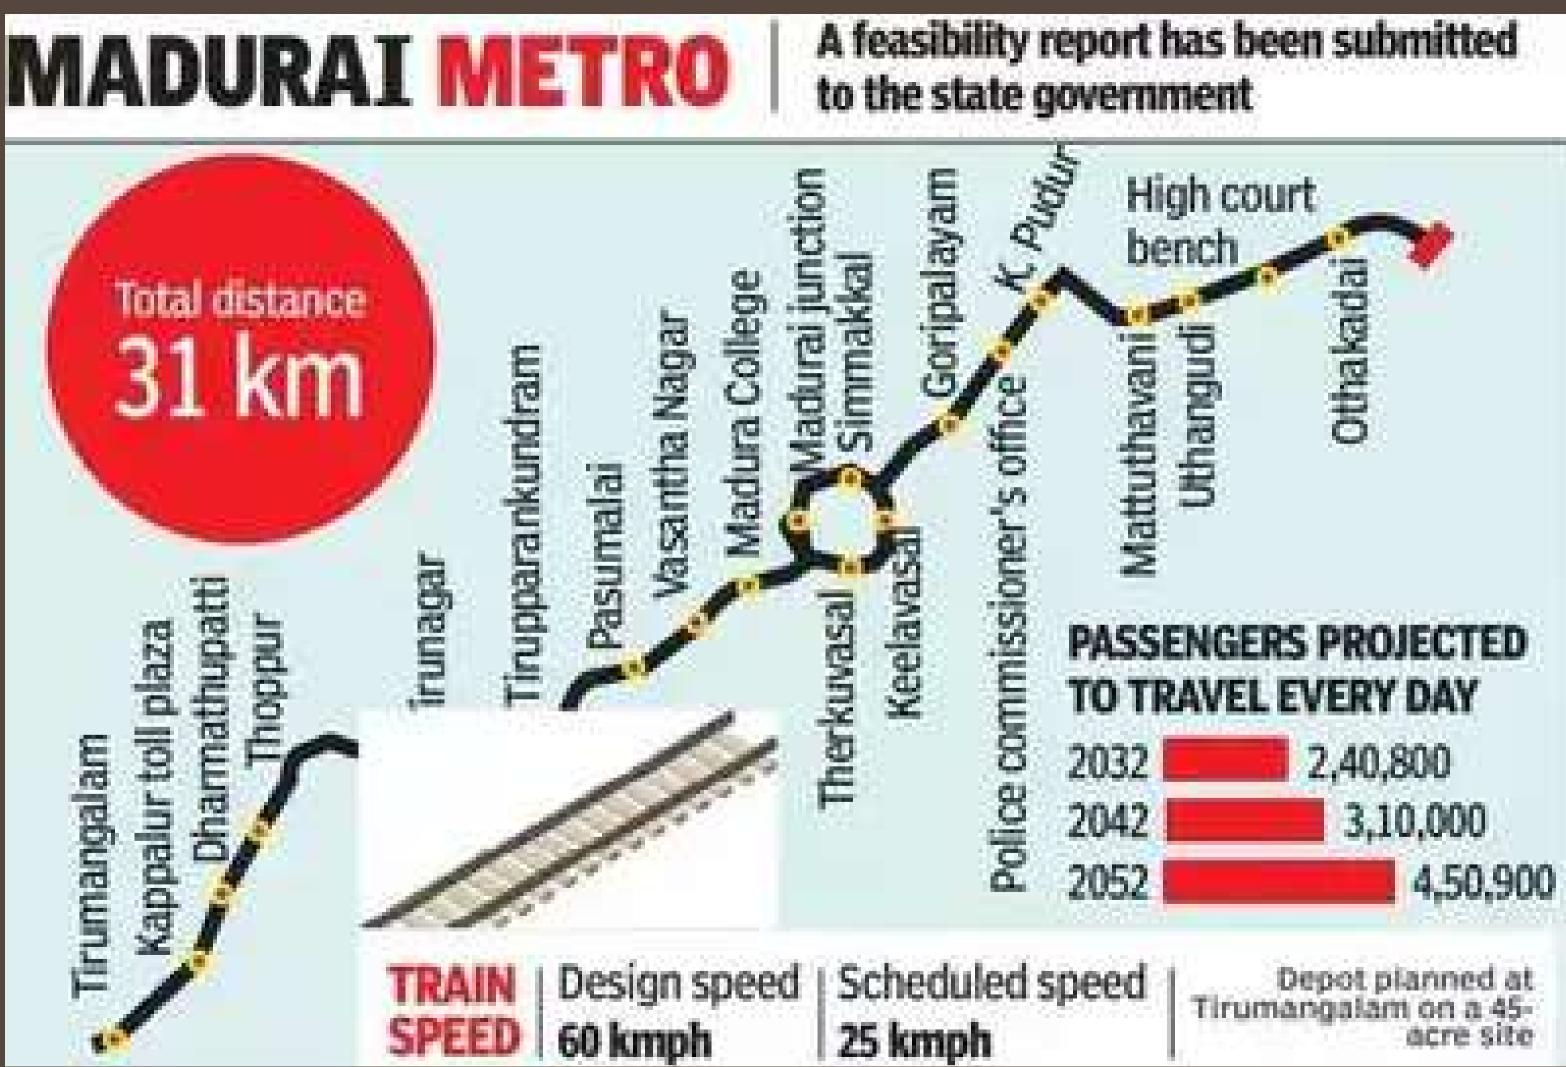

Metro:  | 27 Stations Plar   | nned In Deta | iled Project Re | eport    |          |                  |     |  |
| 🕴 TRENDIN | Noid        | a Heatwave | Cha          | ar Dham Yatra V | 'IP Darshan Ban    | Swati        | Maliwal assau   | ult case | Mumbai   | Traffic Advisory |     |  |
|           |             |            |              |                 |                    |              |                 |          |          |                  |     |  |
|           |             |            |              |                 |                    |              |                 |          |          |                  |     |  |

#### Madurai metro: 27 stations planned in detailed project report



MADURAI: In the final detailed project report (DPR) for Madurai metro, a total



## S L U



- நமது மனை பிரிவின் அருகில் அமைந்துள்ளது.
- 🔸 திருப்பரங்குன்றம் முருகன் கோவில் 20 நிமிட பயணம்
- திருமங்கலம் பஸ் நிலையம் 10 நிமிட பயணம்
- 🔸 விமான நிலையத்திற்கு 20 நிமிட பயணம் மட்டுமே
- சுவையான குடிநீர் மற்றும் சுகாதாரமான காற்றோட்ட அமைப்பு
- மின்சார இணைப்புகள் உள்ளது.
- மெட்ரோ ஐங்ஷன் மிக அருகில்
- வாஸ்து முறைப்படி அமையபெற்ற வீட்டடி மனைகள்
- AIIMS மருத்துவமனைக்கு 10 நிமிட பயணம்.

#### AIIMS MADURAI... KAPPALUR AREA IS CALLED AS "MADURAI GOLDEN REGION AREA."

 துணைகோள் நகரம் எதிரில் நமது மனை பிரிவு அமைந்துள்ளது. Benz, BMW, Toyota, Suzuki, Mahindra, Renault, TATA, Nissan, N போன்ற மிகப்பெரிய கார் விற்பனை நிறுவனங்கள் அமைந்துள்ளது. SBI, Canara Bank, Indian Bank போன்ற அரசு வங்கிகள்









Pillayr Kovil பிள்ளைர் கோவில்

2

Shri Angaala Parameshwari Temple ஸ்ரீ அங்காள பரமேஸ்வரி...

>