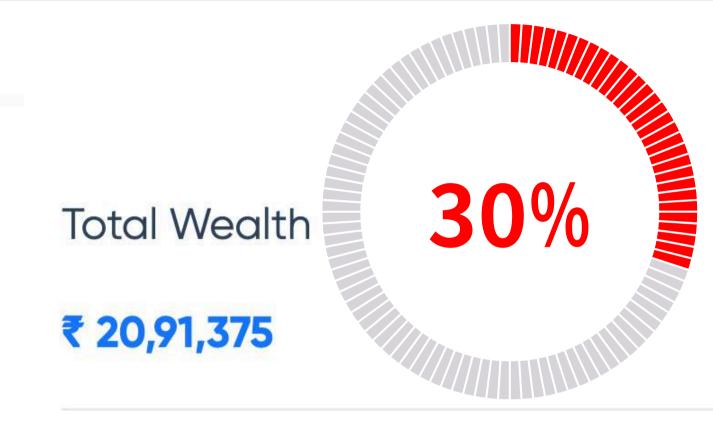

#### **Residential Real Estate vs Other Asset Classes**

The following is a comparison between residential real estate and other asset classes and the returns they give:

#### **Residential Real Estate vs Commercial Real Estate**

Residential real estate offers better tax benefits in comparison to commercial real estate if the property is taken on a home loan. While commercial real estate provides greater returns than residential property, it is easier to look for a tenant in the case of residential property.