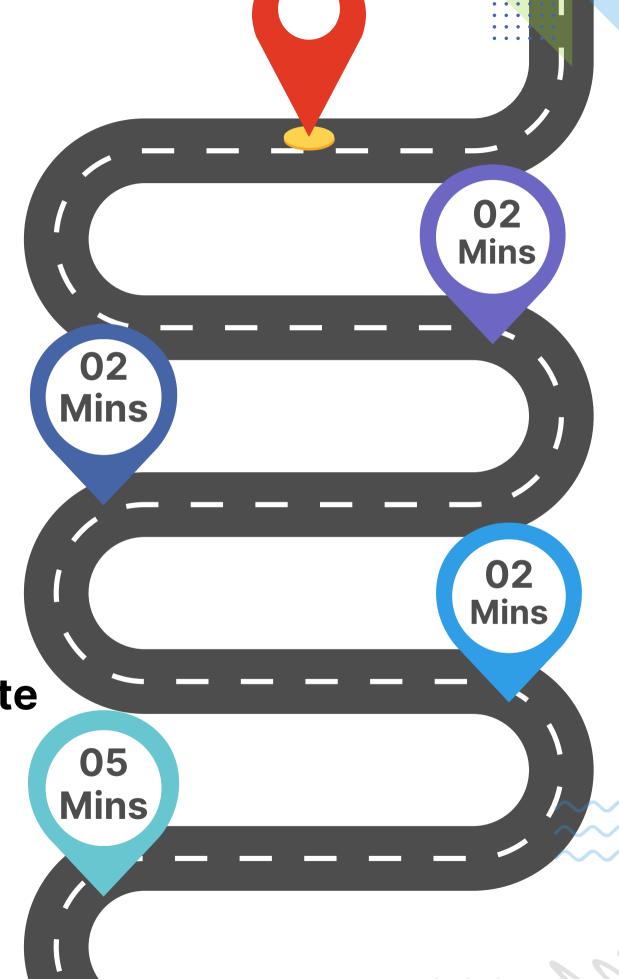

### **TOURIST DATA 2024**

2000000.0

Nayudumangalam Bus Stop

Inamkariyandhal Toll Plaza

Sishya Vidyalaya CBSE School

K-Zone CBSE School

Thiruvannamalai Medical College & Hospital

Tiruvannamalai Collectorate

Thiruvannamalai Bus Stand

Tiruvannamalai Temple

**RTO Office** 

Tiruvannamalai Railway Station

Kendriya Vidyalaya

**Arunai Instituitions** 

.வேலூர்

திருவண்ணாமலை