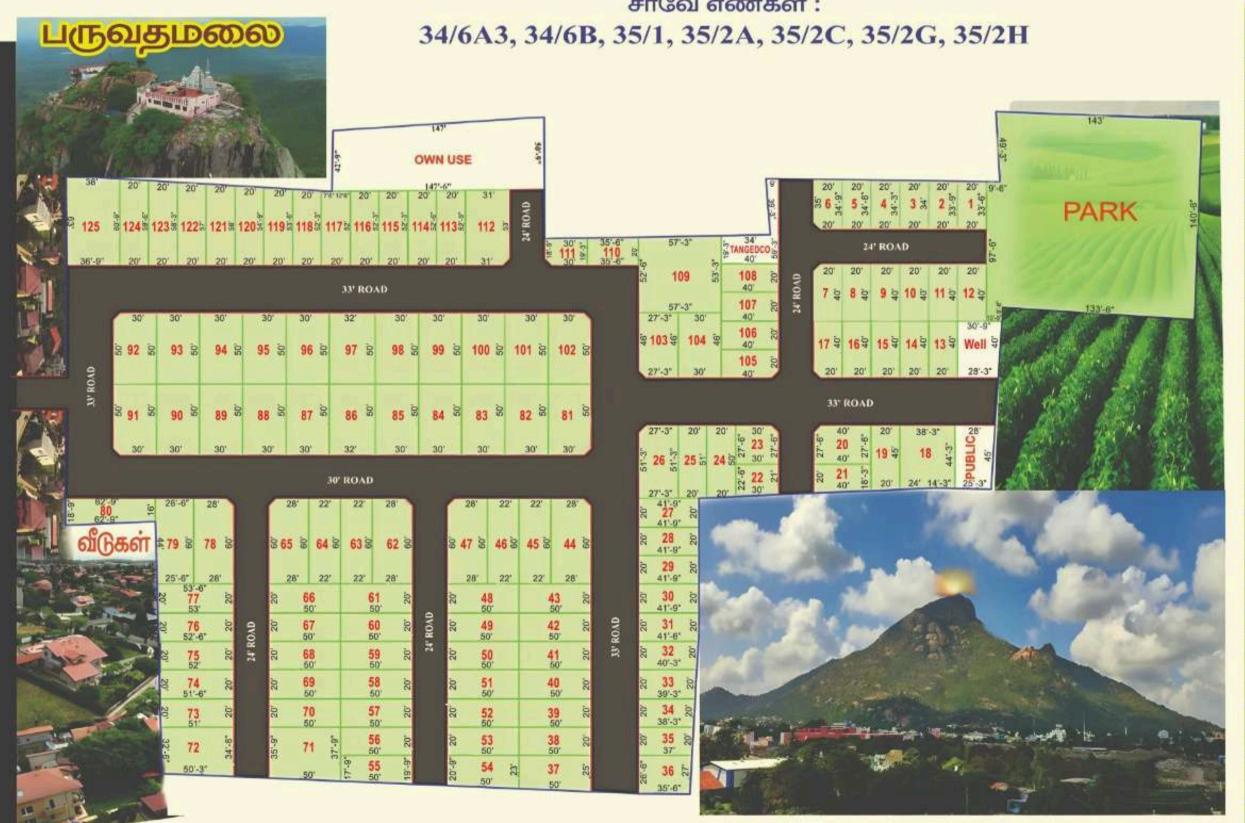

## முழு நிருவைய் முழ் பிப் இரி இரி நிருந்

திருவண்ணாமலை வேலூர் மெயின் ரோடு, கொண்டம்.

சர்வே எண்கள் :

| Plot No  | Sq.ft | Plot No    | Sq.ft |
|----------|-------|------------|-------|
| 1        | 672   | 66 TO 70   | 1000  |
| 2        | 677   | 71         | 1837  |
| 3        | 682   | 72         | 1695  |
| 4        | 687   | 73         | 1025  |
| 5        | 692   | 74         | 1035  |
| 6        | 697   | 75         | 1045  |
| 7 TO 17  | 800   | 76         | 1055  |
| 18       | 1696  | 77         | 1065  |
| 19       | 907   | 78         | 1680  |
| 20       | 1100  | 79         | 1570  |
| 21       | 765   | 80         | 1090  |
| 22       | 652   | 81 TO 85   | 1500  |
| 23       | 825   | 86         | 1600  |
| 24       | 1010  | 87 TO 96   | 1500  |
| 25       | 1022  | 97         | 1600  |
| 26       | 1396  | 98 TO 102  | 1500  |
| 27 TO 30 | 835   | 103        | 1253  |
| 31       | 832   | 104        | 1380  |
| 32       | 817   | 105 TO 108 | 800   |
| 33       | 795   | 109        | 3027  |
| 34       | 775   | 110        | 696   |
| 35       | 752   | 111        | 570   |
| 36       | 969   | 112        | 1639  |
| 37       | 1200  | 113        | 1502  |
| 38 TO 43 | 1000  | 114        | 1047  |
| 44       | 1680  | 115        | 1045  |
| 45 & 46  | 1320  | 116 & 117  | 1042  |
| 47       | 1680  | 118        | 1057  |
| 48 TO 53 | 1000  | 119        | 1082  |
| 54       | 1093  | 120        | 1107  |
| 55       | 937   | 121        | 1130  |
| 56 TO 61 | 1000  | 122        | 1152  |
| 62       | 1680  | 123        | 1177  |
| 63 & 64  | 1320  | 124        | 1202  |
| 65       | 1680  | 125        | 2312  |