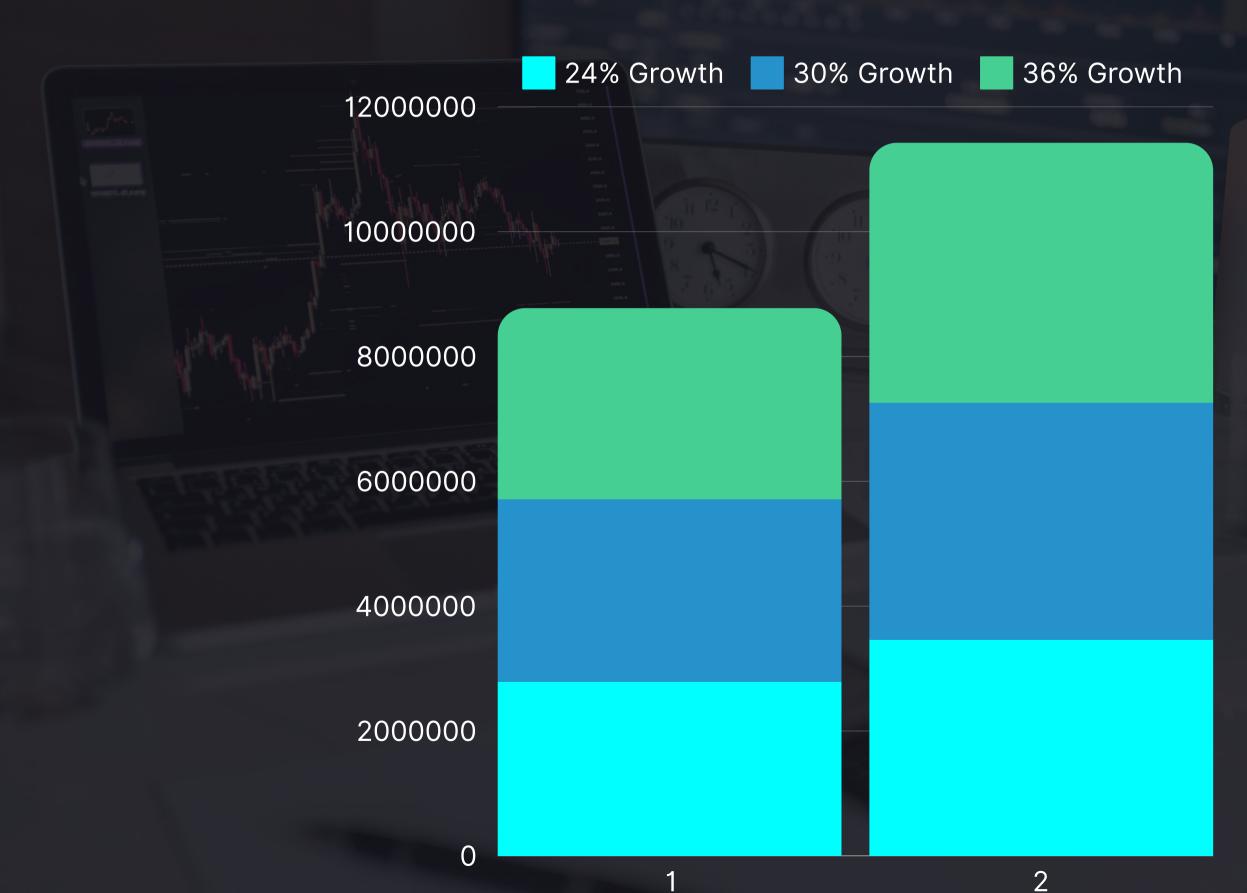

## Expected Growth from a 1500Sqft plot in 2 years at Different Percentage

# Expected Growth from a 3 cents plot in 2 years at Different Percentage