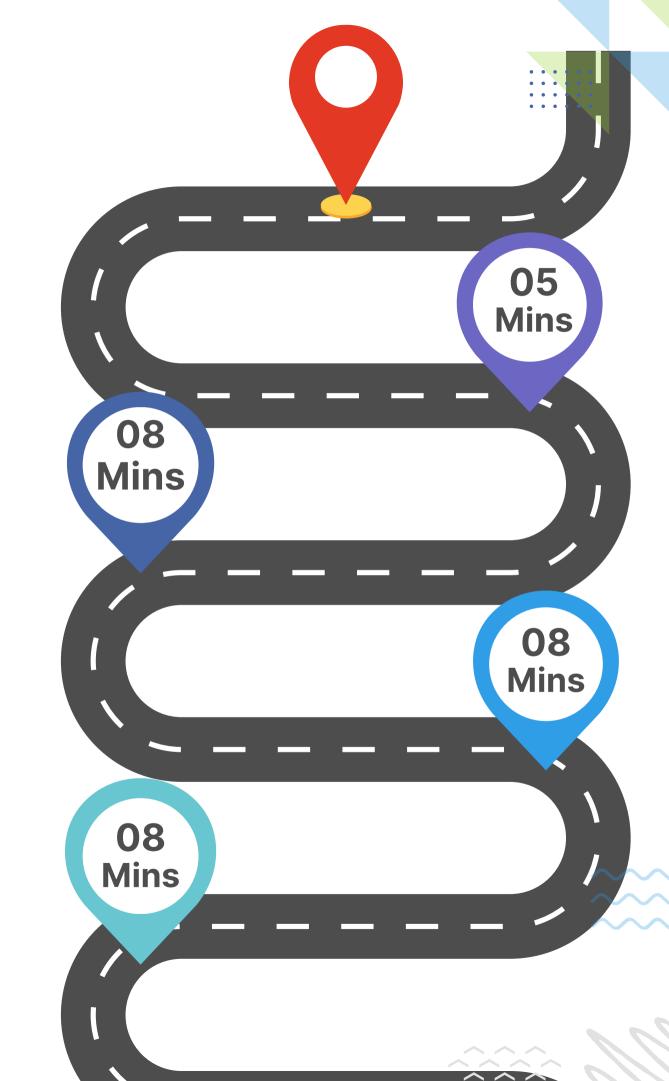

### **TOURIST DATA 2024**

2000000.0

Nayudumangalam Bus Stop

Inamkariyandhal Toll Plaza

Sishya Vidyalaya CBSE School

K-Zone CBSE School

Thiruvannamalai Medical College & Hospital

Tiruvannamalai Collectorate

Thiruvannamalai Bus Stand

Tiruvannamalai Temple

**RTO Office** 

Tiruvannamalai Railway Station

Kendriya Vidyalaya

**Arunai Instituitions** 

.வேலூர்

திருவண்ணாமலை