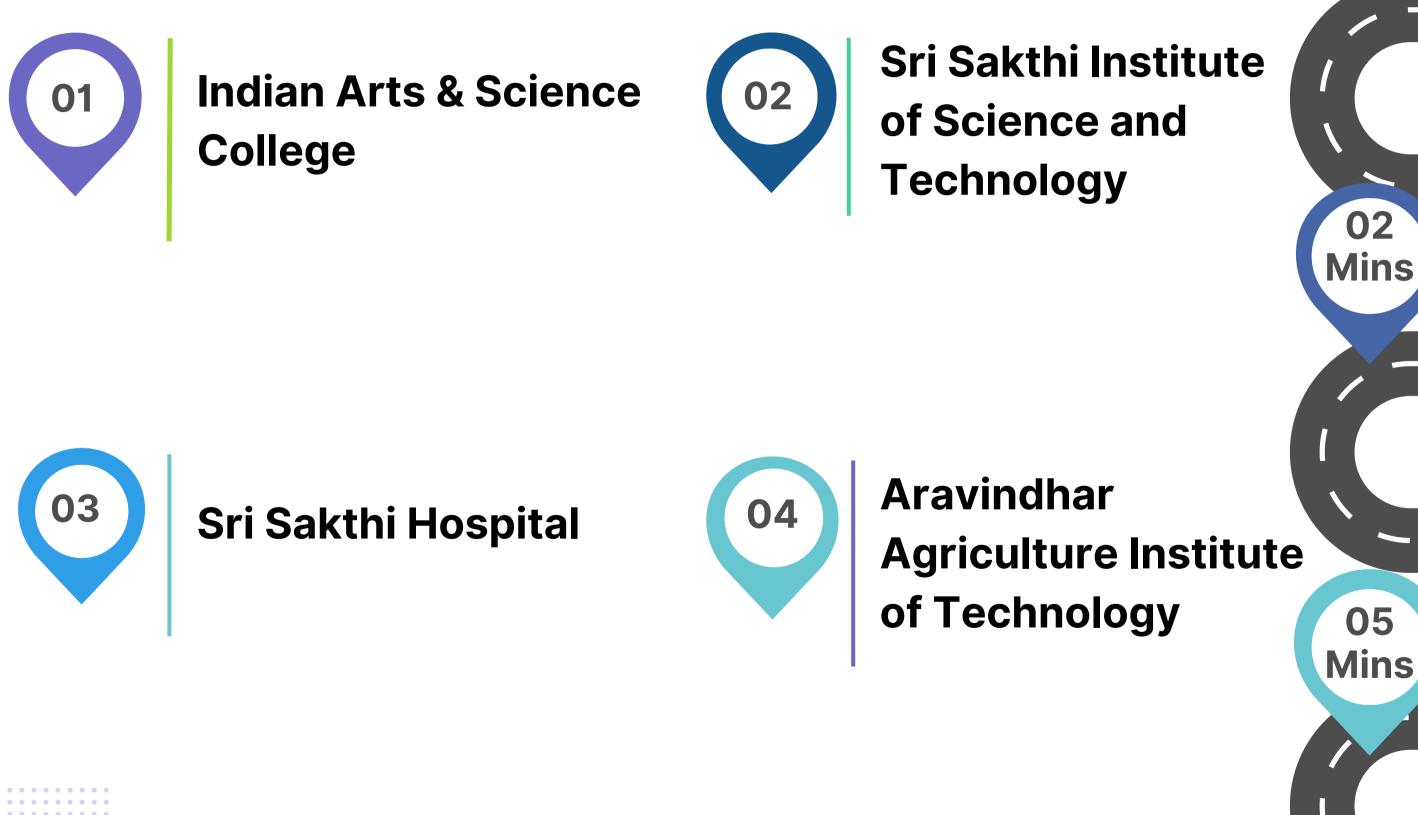

### **TOURIST DATA 2024**

2000000.0

Nayudumangalam Bus Stop

Inamkariyandhal Toll Plaza

Sishya Vidyalaya CBSE School

K-Zone CBSE School

Thiruvannamalai Medical College & Hospital

Tiruvannamalai Collectorate

Thiruvannamalai Bus Stand

Tiruvannamalai Temple

**RTO Office** 

Tiruvannamalai Railway Station

Kendriya Vidyalaya

**Arunai Instituitions** 

.வேலூர்

திருவண்ணாமலை