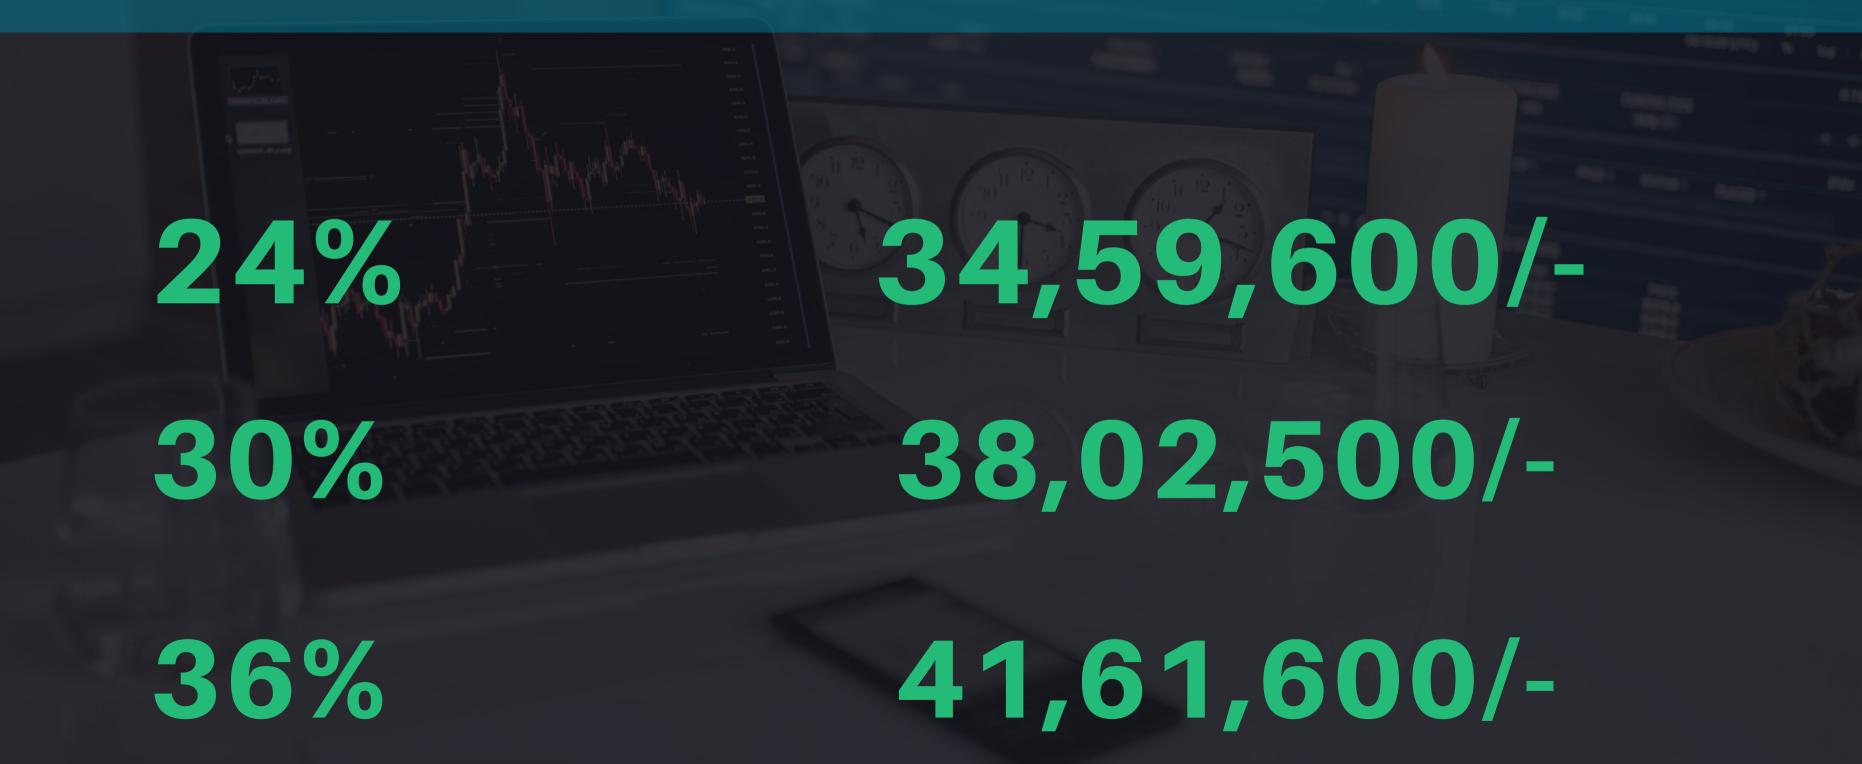

## Expected Growth from a 1500Sqft plot in 2 years at Different Percentage

# Expected Growth from a 3 cents plot in 2 years at Different Percentage