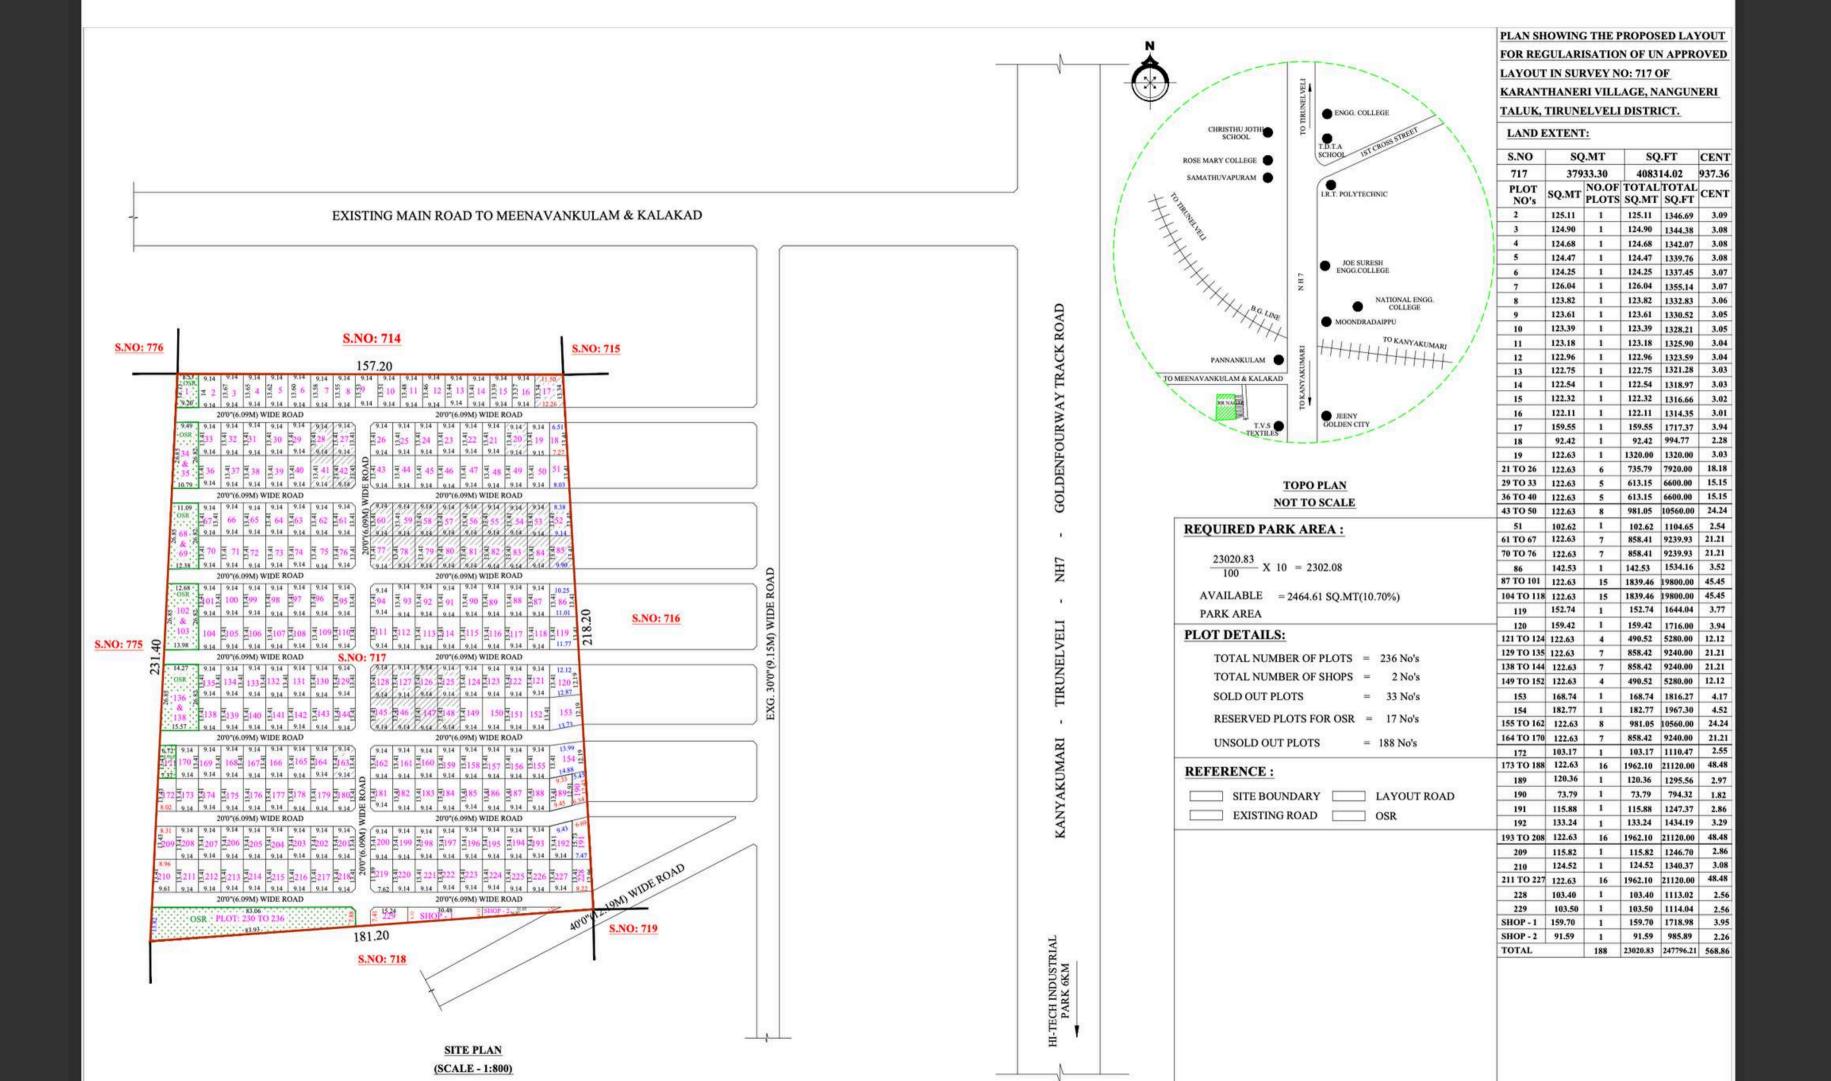

# PROPOSAL







# AMENITIES



STAR HOTEL



RESTAURANT

# AMENITIES



SUPER MARKET



MEETING HALL

### LOCATION ADVANTAGES

- 15 Minutes from Nanguneri Railway Station and Bus Stand
- 20 Minutes from IT Industrial Park

- 25 Minutes from PSN College of Engineering
- 30 Minutes from Tirunelveli















## PLOT COST

3 CENT PLOT

3.75L

PER CENT

1.25L

Registration by CUSTOMER

#### ESTIMATED GROWTH FROM 1200SQFT PLOT

#### **IN 2 YEARS**





#### ESTIMATED GROWTH FROM 1200SQFT PLOT

#### **IN 2 YEARS**





REALESTATE IS THE BEST INVESTMENT IN THE WORLD BECAUSE IT IS THE ONLYTHING THEYRENOTMAKING ANYMORE

 $\sim\!Will\,Rogers$ 





# THANK YOU!!